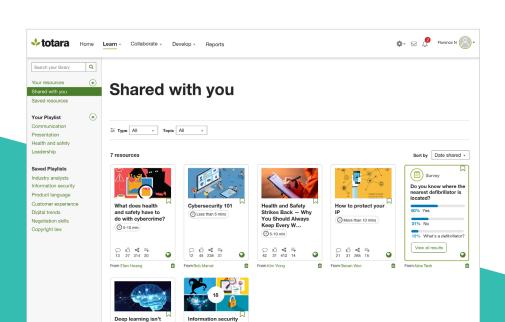

# CURATED CONTENT PLAYLISTS

Break down silos, spread know-how to where it's needed and encourage collaborative learning.

#### ACCESSIBLE PERSONALIZED PLAYLISTS

Quickly source, create or curate expert knowledge in the form of articles, blogs, photos, podcasts and videos into playlists to personalize learning.

#### FLEXIBLE ACCESS AND SHARING SETTINGS

Control access and privacy rights to the content within your team's workspaces and playlists. Authorize by specific people or defined job roles.

#### USER AND CONTENT ENGAGEMENT REPORTS

Recognize rising talent, subject matter experts and thought leaders as well as less-engaged individuals.